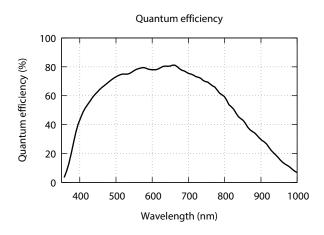

## Specifications

| Camera resolution         | 1280 x 1024 pixels                  |
|---------------------------|-------------------------------------|
| Sensor pixel size         | 9.7 um x 9.7 um                     |
| Sensor full-well capacity | > 25000 e-                          |
| Sensor dynamic range      | > 60 dB                             |
| Frame rate                | Up to 100 fps at full resolution    |
| Sensor shutter mode       | Rolling shutter                     |
| Read noise                | < 4 e- med.                         |
|                           |                                     |
| Lens mount                | CS                                  |
| Interface                 | 10/8 bit Base CameraLink compatible |
|                           |                                     |
| Operating temperature     | -40°C to +60°C                      |
| Storage temperature       | -50°C to +80°C                      |
|                           |                                     |