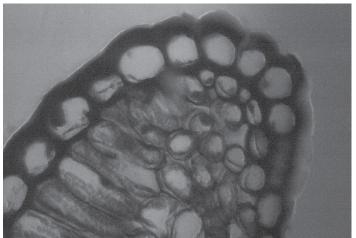

Helleborus

The Lambert sCMOS offers a simple, affordable and efficient imaging solution for scientific research, R&D, machine vision and other industrial applications. With its sCMOS image sensor, this camera produces excellent images in low-light conditions and situations that require a high dynamic range.

Automatic gain control (AGC), automatic exposure control (AEC) and non-uniformity correction (NUC) optimize image quality to match the light conditions.

With the Lambert sCMOS software, it's easy to record and analyze images. These images can also be viewed in the popular image processing platform ImageJ/FIJI.

## Applications

- Biomedical imaging
- Scientific research
- Machine vision
- Industrial imaging
- Low-light imaging
- Microfluidics
- Spinning-disk confocal microscopy
- L