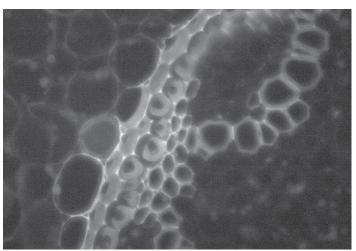

Helleborus

The Lambert sCMOS offers a simple, affordable and efficient imaging solution for scientific research, R&D, machine vision and other industrial applications. With its sCMOS image sensor, this camera produces excellent images in low-light conditions and situations that require a high dynamic range.