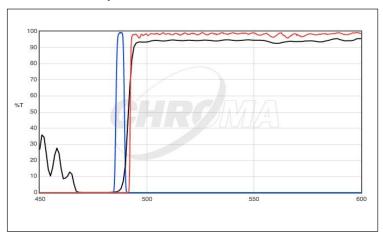

## Raman 488nm Laser Longpass Set

●RT488rdc | ● RET493lp | ● RET488/4x

Dedicated Filter set for Raman spectroscopy. The ultra-steep 488nm laser dichroic mirror perfectly matches the ultra-steep longpass emission filter which blocks the 488nm laser. Set includes the narrowband 488nm laser clean-up filter.