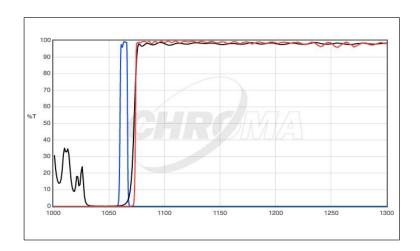

#### 49955

# Raman 1064nm Laser Longpass Set

■ RT1064rdc | ■ RET1072lp | ■ RET1064/7x

Dedicated Filter set for Raman spectroscopy. The ultra-steep 1064nm laser dichroic mirror perfectly matches the ultra-steep longpass emission filter which blocks the 1064nm laser. Set includes the narrowband 1064nm laser clean-up filter.