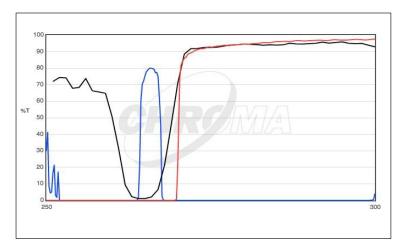

## Raman 266nm Laser Longpass Set

RT266rdc | •RET270lp | •RET266/3x

Dedicated Filter set for Raman spectroscopy. The ultra-steep 266nm laser dichroic mirror perfectly matches the ultra-steep longpass emission filter which blocks the 266nm laser. Set includes the narrowband 266nm laser clean-up filter.