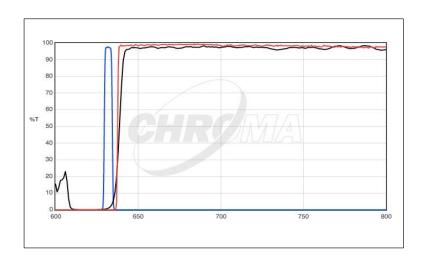

#### 49954

## Raman 633nm Laser Longpass Set

■ RT633rdc | ●RET638lp | ■ RET633/5x

Dedicated Filter set for Raman spectroscopy. The ultra-steep 633nm laser dichroic mirror perfectly matches the ultra-steep longpass emission filter which blocks the 633nm laser. Set includes the narrowband 633nm laser clean-up filter.