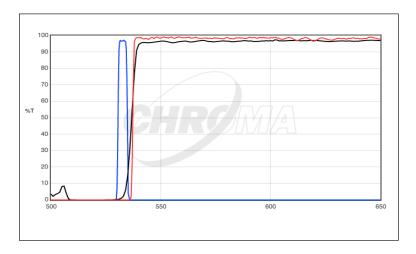

## Raman 532nm Laser Longpass Set

● RT532rdc | ● RET537lp | ● RET532/4x

Dedicated Filter set for Raman spectroscopy. The ultra-steep 532nm laser dichroic mirror perfectly matches the ultra-steep longpass emission filter which blocks the 532nm laser. Set includes the narrow-band 532nm laser clean-up filter.