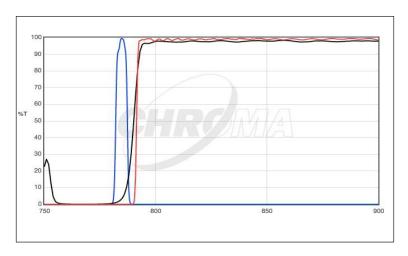

#### 49950

## Raman 785nm Laser Longpass Set

● RT785rdc | ● RET792lp | ● RET785/6x

Dedicated Filter set for Raman spectroscopy. The ultra-steep 785nm laser dichroic mirror perfectly matches the ultra-steep longpass emission filter which blocks the 785nm laser. Set includes the narrowband 785nm laser clean-up filter.